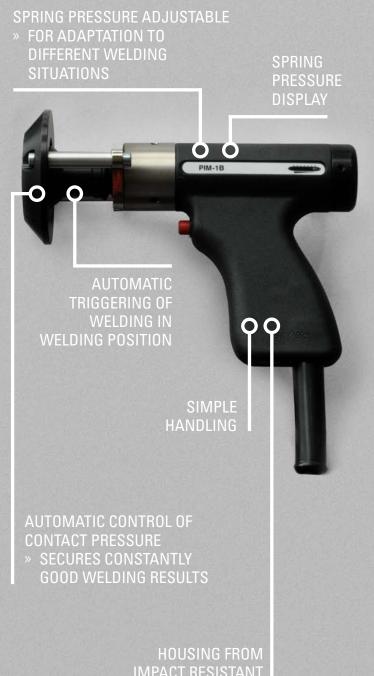

## PIM-1B PIM-1K

STUD WELDING GUNS FOR CAPACITOR DISCHARGE STUD WELDING SPECIALLY DESIGNED FOR WELDING CUPPED HEAD PINS

PLASTICS

WELDING IN CONTACT PRESSURE GOOD WELDING RESULTS SIMPLE HANDLING

**PLASTICS** 

## TECHNICAL DATA AND CHARACTERISTICS

|                                                     | PIM-1B | PIM-1K |
|-----------------------------------------------------|--------|--------|
| Welding range (Ø mm)                                | 2-4    | 2-4    |
| Welding material                                    |        |        |
| Steel                                               | X      | X      |
| Stainless steel                                     | Х      | X      |
| Welding cable                                       |        |        |
| -cross-section (mm²)                                | 25     | 25     |
| -length (m)                                         | 10     | 10     |
| Control cable plug                                  | 7-pin  | 7-pin  |
| Housing from impact resistant plastics              | X      | X      |
| Protection of piston guidance from welding spatters | X      | X      |
| Dimensions                                          |        |        |
| Width (mm)                                          | 40     | 40     |
| Height (mm)                                         | 130    | 130    |
| Length (mm)                                         | 193    | 43     |
| Weight without cable (kg)                           | 0,9    | 0,2    |