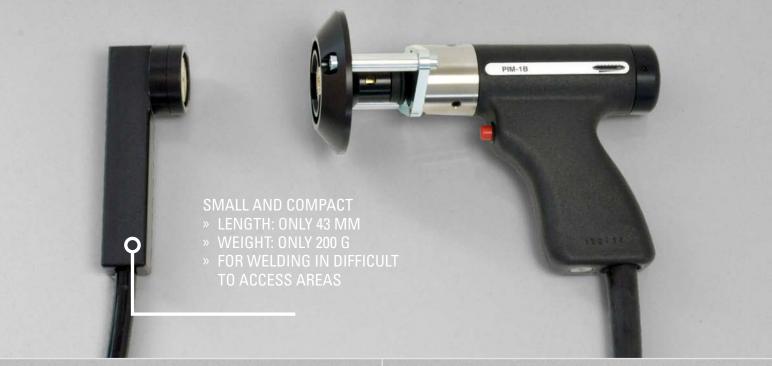

## PIM-1B PIM-1K

STUD WELDING GUNS FOR CAPACITOR DISCHARGE STUD WELDING SPECIALLY DESIGNED FOR WELDING CUPPED HEAD PINS

PLASTICS

WELDING IN CONTACT PRESSURE GOOD WELDING RESULTS SIMPLE HANDLING

**PLASTICS** 

## TECHNICAL DATA AND CHARACTERISTICS

|                                                     | PIM-1B | PIM-1K |
|-----------------------------------------------------|--------|--------|
| Welding range (Ø mm)                                | 2-4    | 2-4    |
| Welding material                                    |        |        |
| Steel                                               | X      | X      |
| Stainless steel                                     | Х      | X      |
| Welding cable                                       |        |        |
| -cross-section (mm²)                                | 25     | 25     |
| -length (m)                                         | 10     | 10     |
| Control cable plug                                  | 7-pin  | 7-pin  |
| Housing from impact resistant plastics              | X      | X      |
| Protection of piston guidance from welding spatters | X      | X      |
| Dimensions                                          |        |        |
| Width (mm)                                          | 40     | 40     |
| Height (mm)                                         | 130    | 130    |
| Length (mm)                                         | 193    | 43     |
| Weight without cable (kg)                           | 0,9    | 0,2    |