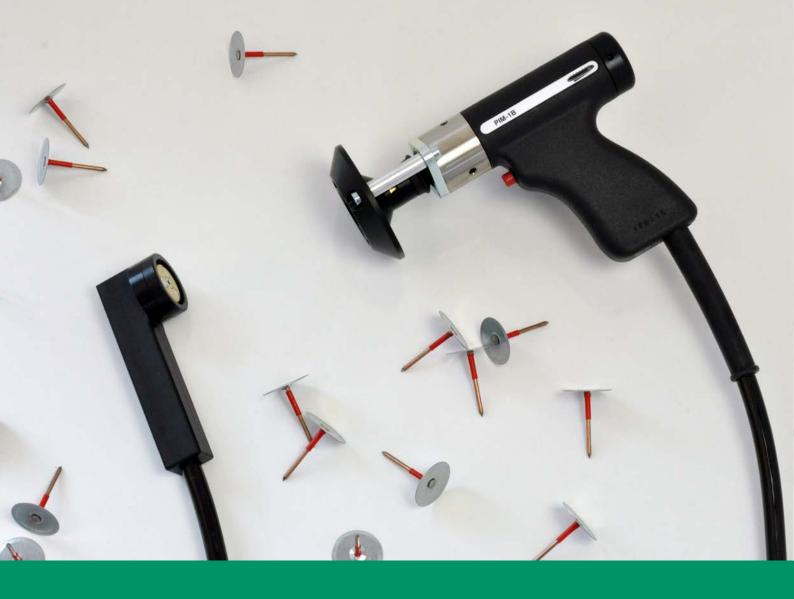

## PIM-1B PIM-1K

STUD WELDING GUNS FOR CAPACITOR DISCHARGE STUD WELDING SPECIALLY DESIGNED FOR WELDING CUPPED HEAD PINS

PLASTICS

WELDING IN CONTACT PRESSURE GOOD WELDING RESULTS SIMPLE HANDLING

**PLASTICS** 

## TECHNICAL DATA AND CHARACTERISTICS

|                                                     | PIM-1B | PIM-1K |
|-----------------------------------------------------|--------|--------|
| Welding range (Ø mm)                                | 2-4    | 2-4    |
| Welding material                                    |        |        |
| Steel                                               | X      | X      |
| Stainless steel                                     | Х      | X      |
| Welding cable                                       |        |        |
| -cross-section (mm²)                                | 25     | 25     |
| -length (m)                                         | 10     | 10     |
| Control cable plug                                  | 7-pin  | 7-pin  |
| Housing from impact resistant plastics              | X      | X      |
| Protection of piston guidance from welding spatters | X      | X      |
| Dimensions                                          |        |        |
| Width (mm)                                          | 40     | 40     |
| Height (mm)                                         | 130    | 130    |
| Length (mm)                                         | 193    | 43     |
| Weight without cable (kg)                           | 0,9    | 0,2    |