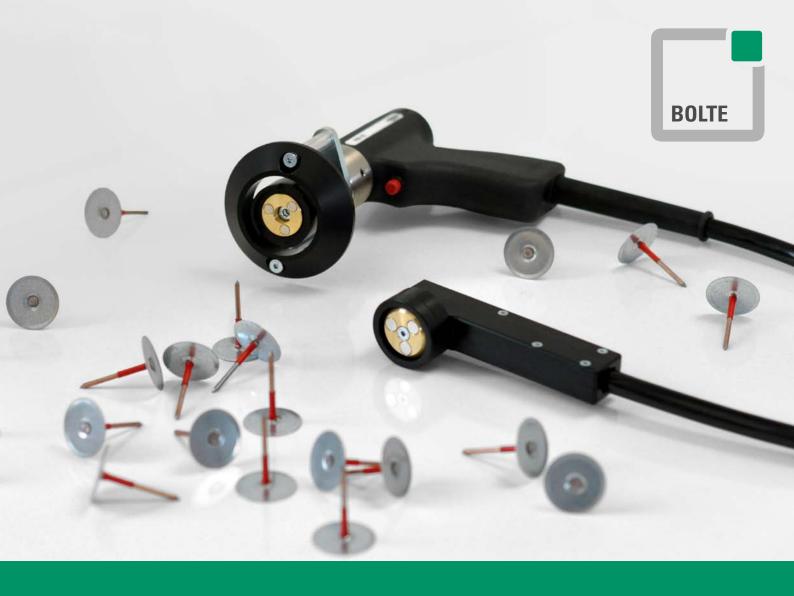

## PIM-1B PIM-1K

STUD WELDING GUNS FOR CAPACITOR DISCHARGE STUD WELDING SPECIALLY DESIGNED FOR WELDING CUPPED HEAD PINS

PLASTICS

WELDING IN CONTACT PRESSURE GOOD WELDING RESULTS SIMPLE HANDLING

**PLASTICS** 