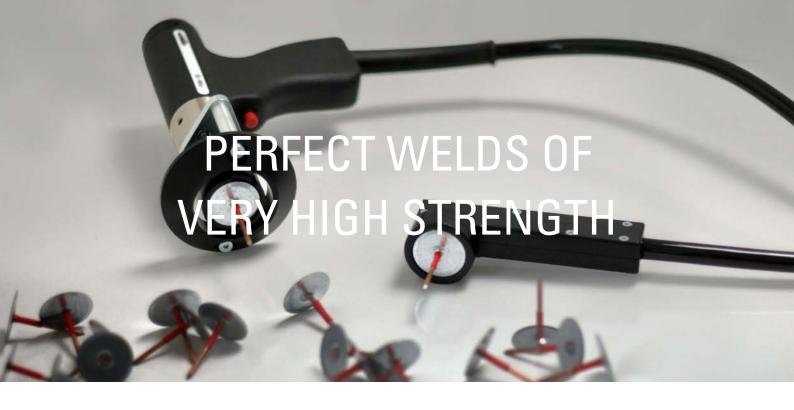

## PIM-1B PIM-1K

STUD WELDING GUNS FOR CAPACITOR DISCHARGE STUD WELDING SPECIALLY DESIGNED FOR WELDING CUPPED HEAD PINS

PLASTICS

WELDING IN CONTACT PRESSURE GOOD WELDING RESULTS SIMPLE HANDLING

**PLASTICS** 