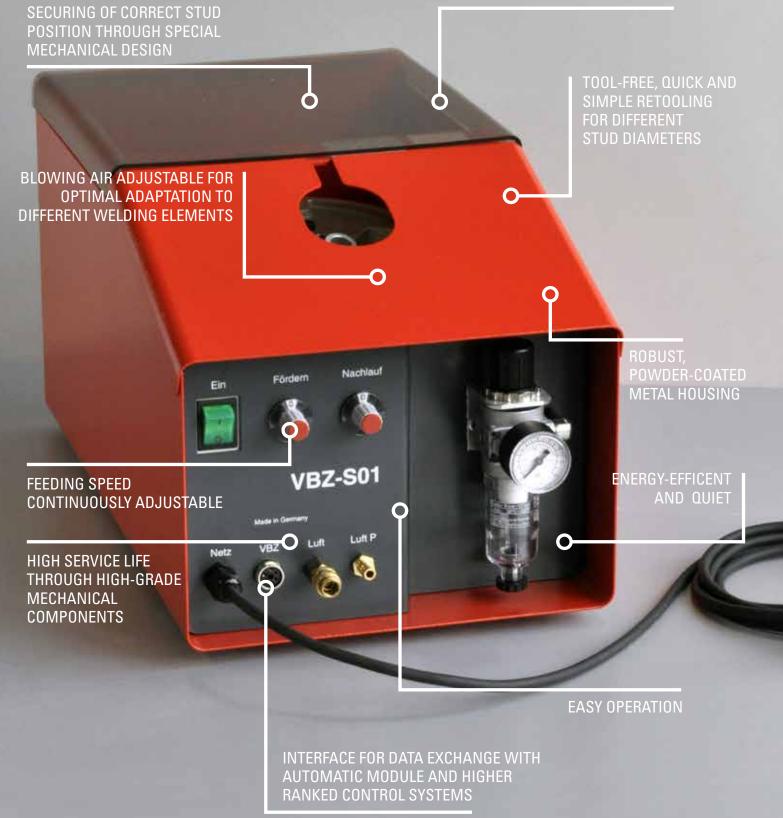

#### CLOSED BOX WITH CLEAR-SIGHT COVER AS PROTECTION AGAINST WELDING SPATTERS, DIRT AND NOISE (SORTING, SEPARATING AND FEEDING SYSTEM IN ONE CASE)

# APPLICABLE WITH ALL AUTOMATIC WELDING HEADS AND GUNS

The VBZ is a feeder for the fully automatic feeding of welding elements into automatic stud welding heads and automatic stud welding guns. With the VBZ welding elements with flange can be fed fast, safe and easy. It distinguishes itself through very easy operation as well as fast and easy retooling to different stud diameters.

## **TECHNICAL DATA AND CHARACTERISTICS**

|                                 | VBZ                                                              |
|---------------------------------|------------------------------------------------------------------|
| Stud diameter                   | Ø 2-10 mm<br>(other Ø on inquiry)                                |
| Stud length                     | 6-30 mm<br>(optional: 6-50 mm)                                   |
| Stud type                       | welding elements with flange <sup>1)</sup>                       |
| Feeding capacity                | up to 50 studs/minute<br>(depending on stud diameter and length) |
| Maximum filling quantity        | 1 kg²)                                                           |
| Compressed air connection       | 6 bar                                                            |
| Mains supply                    | 230 V, 50 Hz (optional: 115 V, 50 Hz)                            |
| Mains plug                      | earth contact plug according to DIN 49441                        |
| <b>Dimensions</b><br>Width (mm) | 195                                                              |
| Height (mm)                     | 265                                                              |
| Length (mm)                     | 410                                                              |
| Weight (kg)                     | 23,5                                                             |