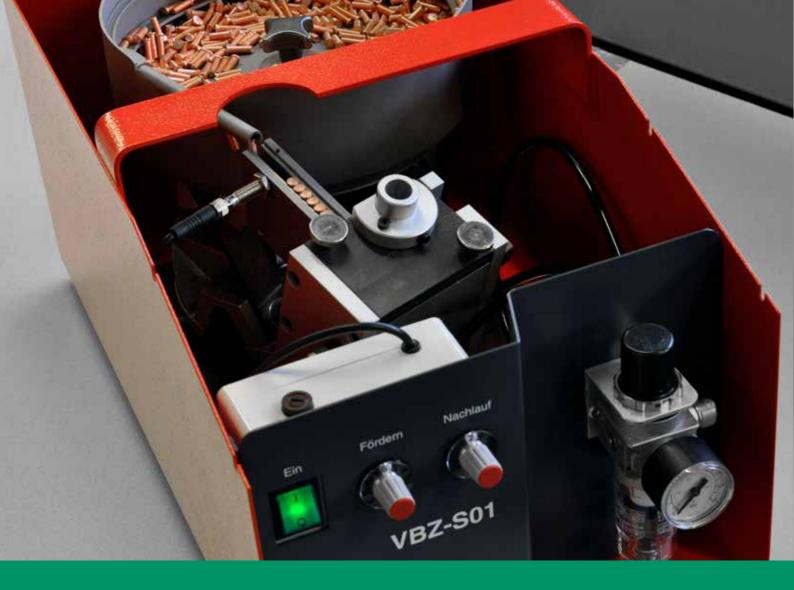

#### CLOSED BOX WITH CLEAR-SIGHT COVER AS PROTECTION AGAINST WELDING SPATTERS, DIRT AND NOISE (SORTING, SEPARATING AND FEEDING SYSTEM IN ONE CASE)

# APPLICABLE WITH ALL AUTOMATIC WELDING HEADS AND GUNS

The VBZ is a feeder for the fully automatic feeding of welding elements into automatic stud welding heads and automatic stud welding guns. With the VBZ welding elements with flange can be fed fast, safe and easy. It distinguishes itself through very easy operation as well as fast and easy retooling to different stud diameters.