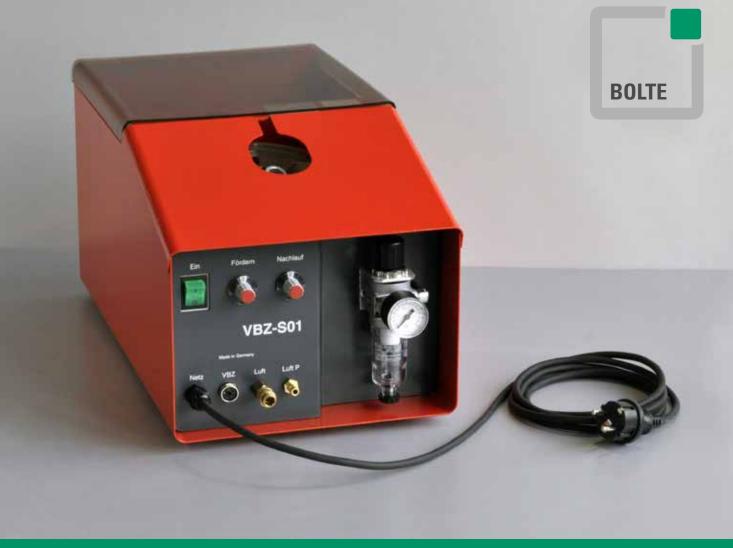

#### CLOSED BOX WITH CLEAR-SIGHT COVER AS PROTECTION AGAINST WELDING SPATTERS, DIRT AND NOISE (SORTING, SEPARATING AND FEEDING SYSTEM IN ONE CASE)

# APPLICABLE WITH ALL AUTOMATIC WELDING HEADS AND GUNS

The VBZ is a feeder for the fully automatic feeding of welding elements into automatic stud welding heads and automatic stud welding guns. With the VBZ welding elements with flange can be fed fast, safe and easy. It distinguishes itself through very easy operation as well as fast and easy retooling to different stud diameters.