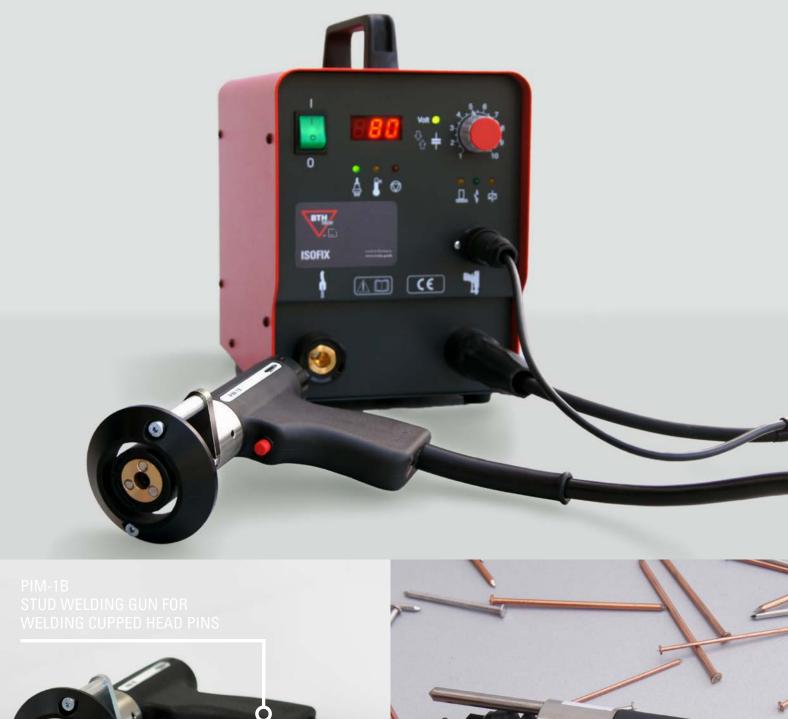

# APPLICABLE WITH STUD WELDING GUN PIM-1B

- » for welding cupped head pins
- » spring pressure adjustable for adaptation to different welding situations (e.g. for insulation materials with high density)
- » display of adjusted spring pressure in sight window
- » automatic triggering of welding in welding position
- » automatic control of contact pressure
  - → secures constantly good welding results