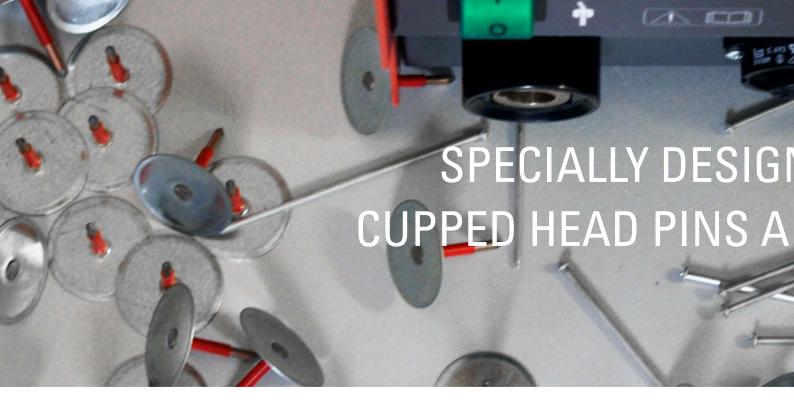

# 

STUD WELDING UNIT SPECIALLY DESIGNED FOR WELDING CUPPED HEAD PINS AND INSULATION NAILS