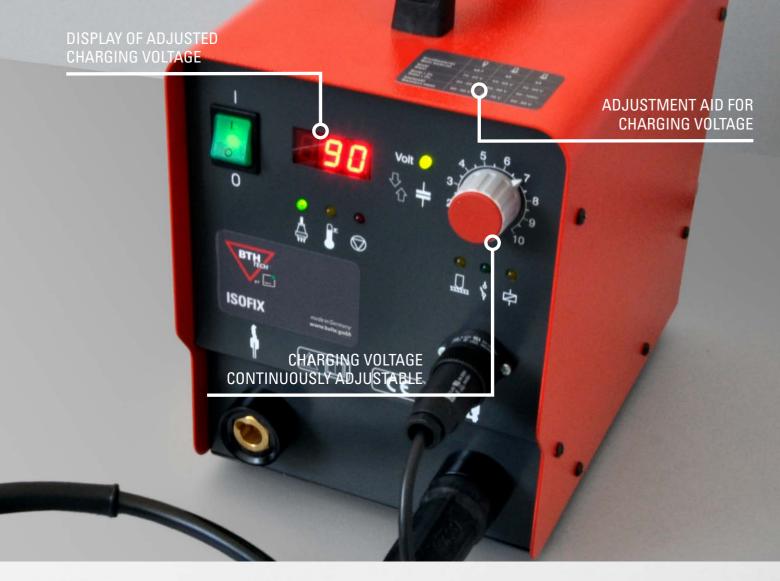

## VERY EASY OPERATION

- » adjustment aid for charging voltage
  - summary table with recommended values for charging voltage
- » charging voltage continuously adjustable
- » display of adjusted charging voltage