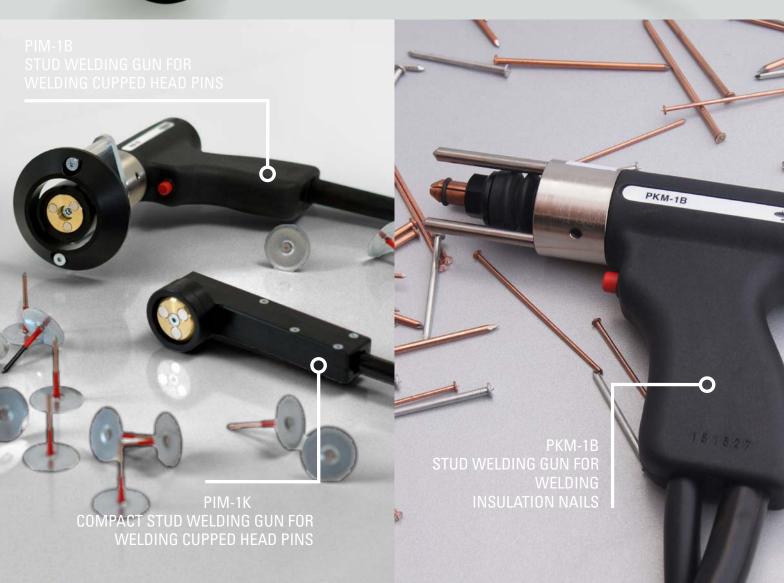

# APPLICABLE WITH STUD WELDING GUN PIM-1B

- » for welding cupped head pins
- » spring pressure adjustable for adaptation to different welding situations (e.g. for insulation materials with high density)
- » display of adjusted spring pressure in sight window
- » automatic triggering of welding in welding position
- » automatic control of contact pressure
  - → secures constantly good welding results

# APPLICABLE WITH STUD WELDING GUN PIM-1K

- » for welding cupped head pins
- » small and compact
  - → length: only 43 mm
  - → weight: only 200 g
  - → for welding in difficult to access areas
- » automatic triggering of welding in welding position
- » automatic control of contact pressure
  - → secures constantly good welding results

# APPLICABLE WITH STUD WELDING GUN PKM-1B

- » for welding insulation nails
- » spring pressure adjustable for adaptation to different welding situations
- » display of adjusted spring pressure in sight window