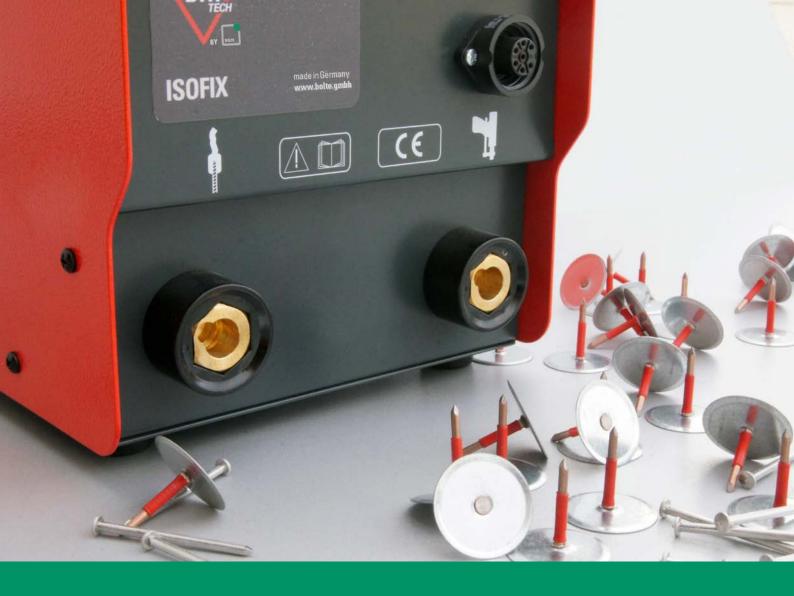

# LIGHTWEIGHT

- » weight only 7.7 kg
  - → 45% lighter than comparable competitor units!

# SMALL AND COMPACT

» Dimensions: 195 x 302 x 270 mm

# TECHNICAL DATA

| Welding range                                     | 2 - 3 mm                          |
|---------------------------------------------------|-----------------------------------|
| Welding material                                  | steel, stainless steel, aluminium |
| Welding sequence                                  | > 30 welds/min                    |
| Excess temperature                                | x                                 |
| Damage on welding/control cable                   | Х                                 |
| Weight                                            | 7.7 kg                            |
| Dimensions (W x L x H)                            | 195 x 302 x 270 mm                |
| Electric connection  Mains supply (V) at 50/60 Hz | 230 (115)                         |
| Mains fuse external                               | ≥ 10 AT                           |
| Protection                                        | IP 21                             |