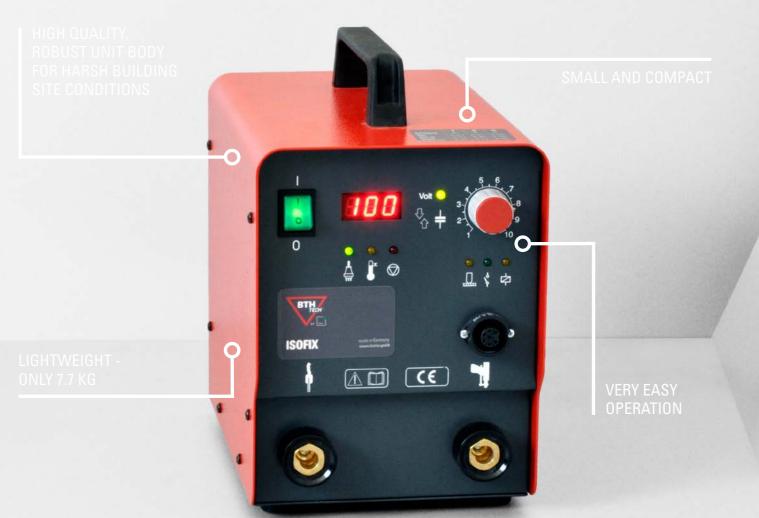

# LIGHTWEIGHT

- » weight only 7.7 kg
  - → 45% lighter than comparable competitor units!

# SMALL AND COMPACT

» Dimensions: 195 x 302 x 270 mm

## **UTMOST SAFETY**

- » electronic function control
- » self-diagnosis system
- » automatic function test
- » repeat cycle lock to avoid welding on already welded studs

HIGH QUALITY, ROBUST UNIT BODY FOR HARSH BUILDING SITE CONDITIONS